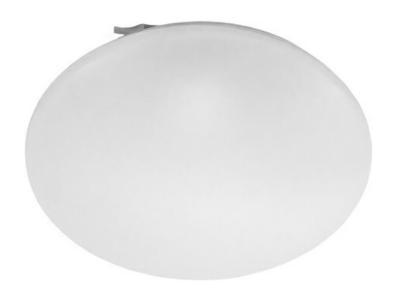

Light fitting BRSB 3x8 LED 830, opal PMMA cover,285 mm, IP44, senzor mw

Code: BRSB3KO300V0/NDSM **EAN:** 8595073796742

**Technical sheet** 

This product contains a light source with energy efficiency class F

## **Optical system**

| Optical system: | КО        | Light outlet:   | Direct        |
|-----------------|-----------|-----------------|---------------|
| Light sharing:  | Symmetric | Material cover: | Plastic, opal |
|                 |           |                 |               |

## **Dimensions**

No dim function:

Yes

| Outer diameter (mm): Weight (kg):  Electrical values | 285<br>1,1 | Height/depth (mm):     | 89                                      |
|------------------------------------------------------|------------|------------------------|-----------------------------------------|
| Protection class:                                    | ı          | Connection type:       | Pinching contact                        |
| Voltage type:                                        | AC         | Type of control gear:  | LED operating device current-controlled |
| Nominal voltage (V):                                 | 220240     | Control gear included: | Yes                                     |