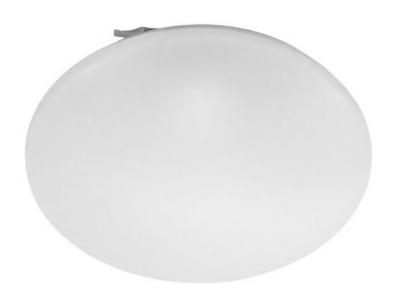

# **Technical sheet**

Surface LED fitting with plastic cover - IP44
Light fitting BRSB 3x8 LED 840, opal PMMA
cover, 285 mm, IP44, senzor mw

**Code:** BRSB4KO300V0/NDSM **EAN:** 8595073796759

This product contains a light source with energy efficiency class E

## **Optical system**

| Optical system: | КО        | Light outlet:   | Direct        |
|-----------------|-----------|-----------------|---------------|
| Light sharing:  | Symmetric | Material cover: | Plastic, opal |
|                 |           |                 |               |

#### **Dimensions**

No dim function:

Yes

| Outer diameter (mm): Weight (kg):  Electrical values | 285<br>1,1 | Height/depth (mm):     | 89                                      |
|------------------------------------------------------|------------|------------------------|-----------------------------------------|
| Protection class:                                    | ı          | Connection type:       | Pinching contact                        |
| Voltage type:                                        | AC         | Type of control gear:  | LED operating device current-controlled |
| Nominal voltage (V):                                 | 220240     | Control gear included: | Yes                                     |