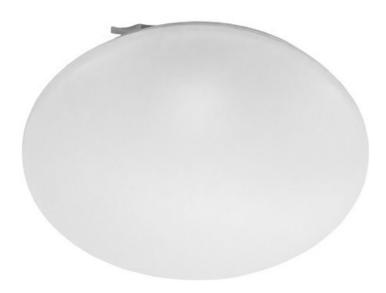

## Light fitting BRSB 3x8 LED 830, opal PMMA cover,285 mm, IP44

Code: BRSB3KO300V0/ND EAN: 8595073795127

This product contains a light source with energy efficiency class F

## Luminaire properties

| Product category:              | Ceiling / wall luminaires | Effective luminous flux<br>(lm): | 900                                                                 |
|--------------------------------|---------------------------|----------------------------------|---------------------------------------------------------------------|
| System power (W):              | 9                         | Luminaire efficacy (Im/W):       | 100                                                                 |
| Rated lifetime L80/B50 (h):    | 80000                     | Degree of protection (IP):       | IP44                                                                |
| Color housing:                 | White                     | Material housing:                | Steel                                                               |
| Light source included:         | Yes                       |                                  |                                                                     |
| Suitable for wall mounting:    | Yes                       |                                  |                                                                     |
| Suitable for surface mounting: | Yes                       | Suitable for ceiling mounting:   | Yes                                                                 |
| Made in Czech republic:        | Yes                       |                                  |                                                                     |
| Light source                   |                           |                                  |                                                                     |
| Light source type:             | LED                       | Color temperature (K):           | 3000                                                                |
| Color rendering index CRI:     | 80-89                     | Replaceability:                  | Replaceable light source<br>by professional,<br>replaceable ballast |
| Light source type:             | 1990320183001             | Energy efficiency class:         | F                                                                   |
| Optical system                 |                           |                                  |                                                                     |
| Optical system:                | КО                        | Light outlet:                    | Direct                                                              |
| Light sharing:                 | Symmetric                 | Material cover:                  | Plastic, opal                                                       |
| Radiation angle:               | Open beam/diffuse         |                                  |                                                                     |

## Dimensions

| Outer diameter (mm): | 285    | Height/depth (mm):     | 89                                         |
|----------------------|--------|------------------------|--------------------------------------------|
| Weight (kg):         | 1      |                        |                                            |
| Electrical values    |        |                        |                                            |
| Protection class:    | I      | Connection type:       | Pinching contact                           |
| Voltage type:        | AC     | Type of control gear:  | LED operating device<br>current-controlled |
| Nominal voltage (V): | 220240 | Control gear included: | Yes                                        |
| No dim function:     | Yes    |                        |                                            |
|                      |        |                        |                                            |