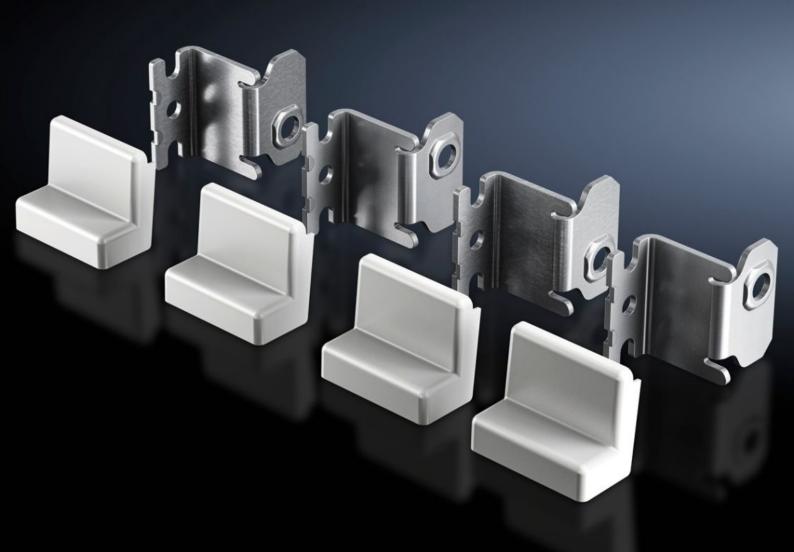

# AX 2503.020 - Wall mounting bracket for AX sheet steel, KX sheet steel, AX IT, EL

Ideal for convenient one-person assembly of wall-mounted enclosures, even in confined spaces.

#### **Features**

| Model No.             | AX 2503.020                                                                                                                                                                                                                                                                                                                                                                                                                                               |
|-----------------------|-----------------------------------------------------------------------------------------------------------------------------------------------------------------------------------------------------------------------------------------------------------------------------------------------------------------------------------------------------------------------------------------------------------------------------------------------------------|
| Product description   | Ideal for convenient one-person assembly of wall-mounted enclosures, even in confined spaces.                                                                                                                                                                                                                                                                                                                                                             |
| Benefits              | Screw-fastened directly from the rear with a self-tapping screw into the enclosure eyelet Simply suspend the wall-mounted bracket from a screw in the wall Different mounting positions allow the wall mounting bracket to be tailored to local conditions on site. As an alternative to the self-tapping screw, the support may also be secured from the inside using a screw and nut Additional option of attaching with a nut for dynamic applications |
| Material              | Sheet steel, zinc-plated                                                                                                                                                                                                                                                                                                                                                                                                                                  |
| Supply includes       | Wall mounting bracket Cover cap Assembly parts                                                                                                                                                                                                                                                                                                                                                                                                            |
| Wall distance         | 40 mm                                                                                                                                                                                                                                                                                                                                                                                                                                                     |
| Type rating to UL 50E | Type 1, 3R, 4, 12                                                                                                                                                                                                                                                                                                                                                                                                                                         |
| Packs of              | 4 pc(s).                                                                                                                                                                                                                                                                                                                                                                                                                                                  |
| Weight/pack           | 0.568 kg                                                                                                                                                                                                                                                                                                                                                                                                                                                  |
| Customs tariff number | 73182900                                                                                                                                                                                                                                                                                                                                                                                                                                                  |