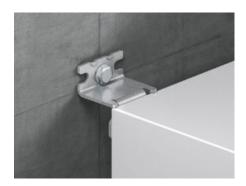

# AX 2503.020 - Wall mounting bracket for AX sheet steel, KX sheet steel, AX IT, EL

Ideal for convenient one-person assembly of wall-mounted enclosures, even in confined spaces.

#### **Features**

| Model No.             | AX 2503.020                                                                                                                                                                                                                                                                                                                                                                                                                                               |
|-----------------------|-----------------------------------------------------------------------------------------------------------------------------------------------------------------------------------------------------------------------------------------------------------------------------------------------------------------------------------------------------------------------------------------------------------------------------------------------------------|
| Product description   | Ideal for convenient one-person assembly of wall-mounted enclosures, even in confined spaces.                                                                                                                                                                                                                                                                                                                                                             |
| Benefits              | Screw-fastened directly from the rear with a self-tapping screw into the enclosure eyelet Simply suspend the wall-mounted bracket from a screw in the wall Different mounting positions allow the wall mounting bracket to be tailored to local conditions on site. As an alternative to the self-tapping screw, the support may also be secured from the inside using a screw and nut Additional option of attaching with a nut for dynamic applications |
| Material              | Sheet steel, zinc-plated                                                                                                                                                                                                                                                                                                                                                                                                                                  |
| Supply includes       | Wall mounting bracket Cover cap Assembly parts                                                                                                                                                                                                                                                                                                                                                                                                            |
| Wall distance         | 40 mm                                                                                                                                                                                                                                                                                                                                                                                                                                                     |
| Type rating to UL 50E | Type 1, 3R, 4, 12                                                                                                                                                                                                                                                                                                                                                                                                                                         |
| Packs of              | 4 pc(s).                                                                                                                                                                                                                                                                                                                                                                                                                                                  |
| Weight/pack           | 0.568 kg                                                                                                                                                                                                                                                                                                                                                                                                                                                  |
| Customs tariff number | 73182900                                                                                                                                                                                                                                                                                                                                                                                                                                                  |