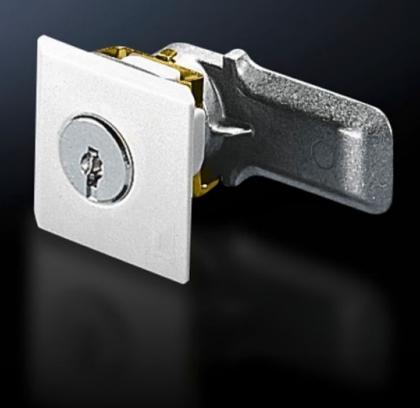

## SZ 2430.000 - Cam lock

As an alternative to the standard cam lock in various designs.

## **Features**

| Model No.             | SZ 2430.000                                                         |
|-----------------------|---------------------------------------------------------------------|
| Material              | Fibreglass-reinforced polyamide                                     |
| Colour                | RAL 7035                                                            |
| Lock                  | Lock insert: with cylinder insert, lock no. 3524 E                  |
| To fit enclosure type | AE with cam Based on AE with cam Wall-mounted enclosure AE with cam |
| Packs of              | 1 pc(s).                                                            |
| Weight/pack           | 0.08 kg                                                             |
| Customs tariff number | 83015000                                                            |
| EAN                   | 4028177022928                                                       |
| ETIM 7.0              | EC000327                                                            |
| ECLASS 8.0            | 27409217                                                            |