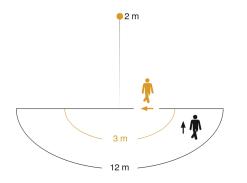

## **Detection Zone**

Dimension Drawing

Mögliche Montagehöhe: 1,80 m – 3,00 m Orange: radial Schwarz: tangential

| Capability of masking out individual segments | Yes                            |
|-----------------------------------------------|--------------------------------|
| Reach, radial                                 | r = 3 m (14 m <sup>2</sup> )   |
| Reach, tangential                             | r = 12 m (226 m <sup>2</sup> ) |
| Photo-cell controller                         | Yes                            |
| Twilight setting                              | 2 – 2000 lx                    |
| Time setting                                  | 8 s – 35 Min.                  |
| Basic light level function                    | No                             |
| Soft light start                              | No                             |
| Impact resistance                             | IK03                           |
| IP-rating                                     | IP44                           |
| Protection class                              | 1                              |
| Ambient temperature                           | -20 - 40 °C                    |
| Housing material                              | Aluminium                      |
| Cover material                                | Glass transparent              |
| Manufacturer's Warranty                       | 3 years                        |
| PU1, net weight                               | 1,396 kg                       |
| Version                                       | white                          |
| PU1, EAN                                      | 4007841065270                  |