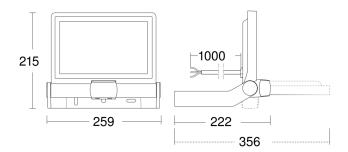

## **Technical specifications**

|                                               | 000 050 015              |
|-----------------------------------------------|--------------------------|
| Dimensions (L x W x H)                        | 222 x 259 x 215 mm       |
| Mains power supply                            | 230 – 240 V / 50 – 60 Hz |
| Mounting height max.                          | 3,00 m                   |
| Sensor Technology                             | passive infrared         |
| Output                                        | 43,5 W                   |
| Interconnection                               | No                       |
| Luminous flux                                 | 4400 lm                  |
| Colour temperature                            | 3000 K                   |
| Colour variation LED                          | SDCM3                    |
| Colour Rendering Index CRI                    | 80-89                    |
| With lamp                                     | Yes, STEINEL LED system  |
| Lamp                                          | LED cannot be replaced   |
| LED life expectancy (max. °C)                 | 50000 h                  |
| Drop in luminous flux in accordance with LM80 | L70B10                   |
| LED cooling system                            | Passive Thermo Control   |
| With motion detector                          | Yes                      |
| Detection angle                               | 180 °                    |
| Sneak-by guard                                | No                       |
|                                               |                          |