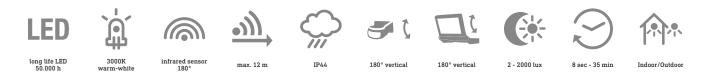

## **Function description**

Powerful illumination. Effective protection. The XLED ONE XL Sensor wall and ceiling spot can be tilted through 180° and illuminates its surroundings with day-bright light. In numbers: 3000 K and 4400 lm from 43,5 W. With infrared sensor, 180° angle of coverage, 12 m reach, twilight setting (2-2000 lux) as well as time setting (8 s to 35 min). Protection class: IP44.

## **Technical specifications**

|                                               | 000 050 015              |
|-----------------------------------------------|--------------------------|
| Dimensions (L x W x H)                        | 222 x 259 x 215 mm       |
| Mains power supply                            | 230 – 240 V / 50 – 60 Hz |
| Mounting height max.                          | 3,00 m                   |
| Sensor Technology                             | passive infrared         |
| Output                                        | 43,5 W                   |
| Interconnection                               | No                       |
| Luminous flux                                 | 4400 lm                  |
| Colour temperature                            | 3000 K                   |
| Colour variation LED                          | SDCM3                    |
| Colour Rendering Index CRI                    | 80-89                    |
| With lamp                                     | Yes, STEINEL LED system  |
| Lamp                                          | LED cannot be replaced   |
| LED life expectancy (max. °C)                 | 50000 h                  |
| Drop in luminous flux in accordance with LM80 | L70B10                   |
| LED cooling system                            | Passive Thermo Control   |
| With motion detector                          | Yes                      |
| Detection angle                               | 180 °                    |
| Sneak-by guard                                | No                       |
|                                               |                          |

| Capability of masking out individual segments | Yes                            |
|-----------------------------------------------|--------------------------------|
| Reach, radial                                 | r = 3 m (14 m <sup>2</sup> )   |
| Reach, tangential                             | r = 12 m (226 m <sup>2</sup> ) |
| Photo-cell controller                         | Yes                            |
| Twilight setting                              | 2 – 2000 lx                    |
| Time setting                                  | 8 s – 35 Min.                  |
| Basic light level function                    | No                             |
| Soft light start                              | No                             |
| Impact resistance                             | IK03                           |
| IP-rating                                     | IP44                           |
| Protection class                              | 1                              |
| Ambient temperature                           | -20 - 40 °C                    |
| Housing material                              | Aluminium                      |
| Cover material                                | Glass transparent              |
| Manufacturer's Warranty                       | 3 years                        |
| PU1, net weight                               | 1,396 kg                       |
| Version                                       | white                          |
| PU1, EAN                                      | 4007841065270                  |