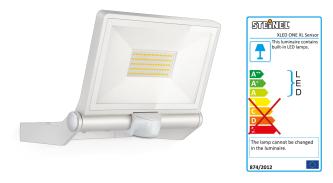

Sensor-switched LED floodlight

## **XLED ONE XL Sensor**

white EAN 4007841 065270

## **Function description**

Powerful illumination. Effective protection. The XLED ONE XL Sensor wall and ceiling spot can be tilted through 180° and illuminates its surroundings with day-bright light. In numbers: 3000 K and 4400 lm from 43,5 W. With infrared sensor, 180° angle of coverage, 12 m reach, twilight setting (2-2000 lux) as well as time setting (8 s to 35 min). Protection class: IP44.