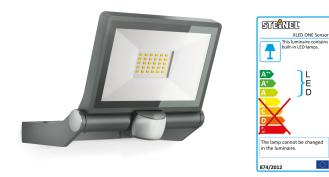

Sensor-switched LED floodlight

## XLED ONE Sensor Anthracite EAN 4007841 065249

Sensor-switched LED floodlight

**XLED ONE Sensor** Anthracite EAN 4007841 065249