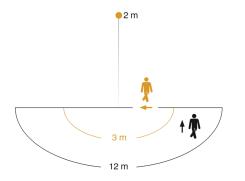

## **Detection Zone**

Dimension Drawing

Mögliche Montagehöhe: 1,80 m – 3,00 m Orange: radial Schwarz: tangential

| Capability of masking out individual segments | Yes                            |
|-----------------------------------------------|--------------------------------|
| Reach, radial                                 | r = 3 m (14 m <sup>2</sup> )   |
| Reach, tangential                             | r = 12 m (226 m <sup>2</sup> ) |
| Photo-cell controller                         | Yes                            |
| Twilight setting                              | 2 – 2000 lx                    |
| Time setting                                  | 8 s – 35 Min.                  |
| Basic light level function                    | No                             |
| Soft light start                              | No                             |
| Impact resistance                             | IK03                           |
| IP-rating                                     | IP44                           |
| Protection class                              | 1                              |
| Ambient temperature                           | -20 - 40 °C                    |
| Housing material                              | Aluminium                      |
| Cover material                                | Glass transparent              |
| Manufacturer's Warranty                       | 3 years                        |
| PU1, net weight                               | 1,185 kg                       |
| Version                                       | Anthracite                     |
| PU1, EAN                                      | 4007841065249                  |
|                                               |                                |