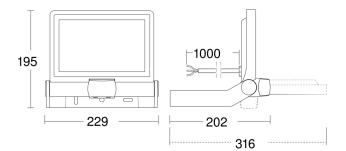

## **Technical specifications**

| Dimensions (L x W x H)                        | 202 x 229 x 195 mm       |
|-----------------------------------------------|--------------------------|
| Mains power supply                            | 220 – 240 V / 50 – 60 Hz |
| Mounting height max.                          | 3,00 m                   |
| Sensor Technology                             | passive infrared         |
| Output                                        | 23,5 W                   |
| Interconnection                               | No                       |
| Luminous flux                                 | 2550 lm                  |
| Colour temperature                            | 3000 K                   |
| Colour variation LED                          | SDCM3                    |
| Colour Rendering Index CRI                    | 80-89                    |
| With lamp                                     | Yes, STEINEL LED system  |
| Lamp                                          | LED cannot be replaced   |
| LED life expectancy (max. °C)                 | 50000 h                  |
| Drop in luminous flux in accordance with LM80 | L70B10                   |
| LED cooling system                            | Passive Thermo Control   |
| With motion detector                          | Yes                      |
| Detection angle                               | 180 °                    |
| Sneak-by guard                                | No                       |
|                                               |                          |