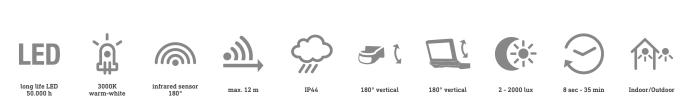

## **Function description**

Advanced, long-lasting and effective lighting and sensor technology. XLED ONE SENSOR wall and ceiling spot with infrared sensor (12 m reach). LED panel tilts through 180°. Warm-white light: (3000 K) and 2550 lm guarantee perfect illumination. With powerful reflector and low 23,5 W consumption. Extra long-life LEDs (30 years). Time setting: 8 s to 35 min. Twilight setting: 2 to 2000 lux.

## **Technical specifications**

| Dimensions (L x W x H)                        | 202 x 229 x 195 mm       |
|-----------------------------------------------|--------------------------|
| Mains power supply                            | 220 – 240 V / 50 – 60 Hz |
| Mounting height max.                          | 3,00 m                   |
| Sensor Technology                             | passive infrared         |
| Output                                        | 23,5 W                   |
| Interconnection                               | No                       |
| Luminous flux                                 | 2550 lm                  |
| Colour temperature                            | 3000 K                   |
| Colour variation LED                          | SDCM3                    |
| Colour Rendering Index CRI                    | 80-89                    |
| With lamp                                     | Yes, STEINEL LED system  |
| Lamp                                          | LED cannot be replaced   |
| LED life expectancy (max. °C)                 | 50000 h                  |
| Drop in luminous flux in accordance with LM80 | L70B10                   |
| LED cooling system                            | Passive Thermo Control   |
| With motion detector                          | Yes                      |
| Detection angle                               | 180 °                    |
| Sneak-by guard                                | No                       |
|                                               |                          |

| Capability of masking out individual segments | Yes                            |
|-----------------------------------------------|--------------------------------|
| Reach, radial                                 | r = 3 m (14 m <sup>2</sup> )   |
| Reach, tangential                             | r = 12 m (226 m <sup>2</sup> ) |
| Photo-cell controller                         | Yes                            |
| Twilight setting                              | 2 – 2000 lx                    |
| Time setting                                  | 8 s – 35 Min.                  |
| Basic light level function                    | No                             |
| Soft light start                              | No                             |
| Impact resistance                             | IK03                           |
| IP-rating                                     | IP44                           |
| Protection class                              | 1                              |
| Ambient temperature                           | -20 - 40 °C                    |
| Housing material                              | Aluminium                      |
| Cover material                                | Glass transparent              |
| Manufacturer's Warranty                       | 3 years                        |
| PU1, net weight                               | 1,185 kg                       |
| Version                                       | Anthracite                     |
| PU1, EAN                                      | 4007841065249                  |
|                                               |                                |