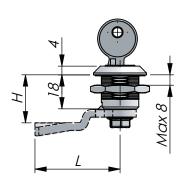

## Notes, Tests:

Cams may be chosen with H-measurement between H=04 mm and H=50 mm in increments of 2 mm (4, 6, 8, 10, 12...up to 50 mm). Example: 241535-090-**38**45 is a black latch, keyed alike with cylinder IL 101, earthing nut, 90° cam rotation and a H-measurement of 38 mm and a standard cam length of 45 mm.

## Cylinder Lock 18 mm (AAAAAA-BBB-HHLL)

| AAAAA-        | Surface treatment | Cylinder            | Nut          | ввв | Cam rotation | -HHLL | Cam size in mm                          |
|---------------|-------------------|---------------------|--------------|-----|--------------|-------|-----------------------------------------|
| 241334-       | Chrome            | Keyed alike, IL 101 | Standard     | 180 | 180°         | -0000 | No cam                                  |
| 241534-       | Black             | Keyed alike, IL 101 | Standard     | 090 | 90°          | -HH45 | See cam ref. above.                     |
| 241335-       | Chrome            | Keyed alike, IL 101 | Earthing nut |     |              |       | H between 4-50 mm in increments of 2 mm |
| 241535-       | Black             | Keyed alike, IL 101 | Earthing nut |     |              |       |                                         |
| 241336-       | Chrome            | Keyed to differ     | Standard     |     |              |       |                                         |
| 241536-       | Black             | Keyed to differ     | Standard     |     |              |       |                                         |
| 241337-       | Chrome            | Keyed to differ     | Earthing nut |     |              |       |                                         |
| 241539-       | Black             | Keyed to differ     | Earthing nut |     |              |       |                                         |
| 241336-HNS- * | Chrome            | Master key system*  | Standard     |     |              |       |                                         |
| 241536-HNS- * | Black             | Master key system*  | Standard     |     |              |       |                                         |