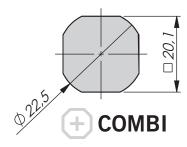

## Cylinder Lock 18 mm (AAAAAA-BBB-HHLL)

| AAAAA-        | Surface treatment | Cylinder            | Nut          | ввв | Cam rotation | -HHLL | Cam size in mm                          |
|---------------|-------------------|---------------------|--------------|-----|--------------|-------|-----------------------------------------|
| 241334-       | Chrome            | Keyed alike, IL 101 | Standard     | 180 | 180°         | -0000 | No cam                                  |
| 241534-       | Black             | Keyed alike, IL 101 | Standard     | 090 | 90°          | -HH45 | See cam ref. above.                     |
| 241335-       | Chrome            | Keyed alike, IL 101 | Earthing nut |     |              |       | H between 4-50 mm in increments of 2 mm |
| 241535-       | Black             | Keyed alike, IL 101 | Earthing nut |     |              |       |                                         |
| 241336-       | Chrome            | Keyed to differ     | Standard     |     |              |       |                                         |
| 241536-       | Black             | Keyed to differ     | Standard     |     |              |       |                                         |
| 241337-       | Chrome            | Keyed to differ     | Earthing nut |     |              |       |                                         |
| 241539-       | Black             | Keyed to differ     | Earthing nut |     |              |       |                                         |
| 241336-HNS- * | Chrome            | Master key system*  | Standard     |     |              |       |                                         |
| 241536-HNS- * | Black             | Master key system*  | Standard     |     |              |       |                                         |