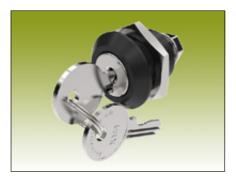

The master key system (marked with \*) is supplied on request only.

Quarter-turn cylinder lock. Universal clockwise or counter-clockwise rotation when opening / closing. Supplied with nut. Protection degree IP54.

For cams that rotates 90°, the key can be removed in the locked position.

For cams that rotates  $180^{\circ}$ , the key can be removed in both open and locked position.

Supplied with two keys.