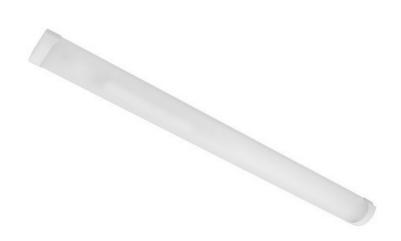

Surface luminaire with IP54
MODUS KX 8000, 1500mm, LED 840, opal cover, surface, DALI

**Code:** KX8000L4KO/DALI **EAN:** 8596099060602

This product contains a light source with energy efficiency class C

#### **Dimensions**

| Length (mm):       | 1500 | Width (mm):   | 110 |
|--------------------|------|---------------|-----|
| Height/depth (mm): | 60   | Size version: | L   |
| Weight (kg):       | 3    |               |     |