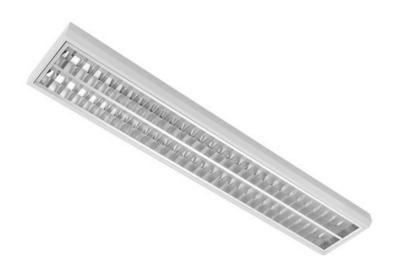

### **Surface louvre fitting**

MODUS LLL4000, 2x LED , 1210mm, MAT alu louvre , surface, LED 840, NONSELV 350mA DALI

Code: LLL4000RM2KVM4DALI

**EAN:** 8596099000226

This product contains a light source with energy efficiency class C

#### **Luminaire properties**

| Product category:              | Ceiling / wall luminaires | Effective luminous flux             | 4600 |
|--------------------------------|---------------------------|-------------------------------------|------|
| System power (W):              | 37                        | (lm):<br>Luminaire efficacy (lm/W): | 124  |
| System power (W).              | 31                        | Luminane enicacy (iiii/w).          | 124  |
| Rated lifetime L80/B50 (h):    | 80000                     | Degree of protection (IP):          | IP20 |
| Color housing:                 | White                     | Suitable for suspended mounting:    | Yes  |
| Material housing:              | Steel                     |                                     |      |
| Light source included:         | Yes                       |                                     |      |
| Suitable for surface mounting: | Yes                       | Suitable for ceiling mounting:      | Yes  |
| Made in Czech republic:        | Yes                       |                                     |      |

# **Dimensions**

| Length (mm):       | 1210 | Width (mm):   | 238 |  |
|--------------------|------|---------------|-----|--|
| Height/depth (mm): | 52   | Size version: | M   |  |
| Weight (kg):       | 3,3  |               |     |  |