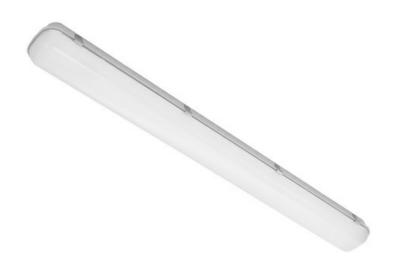

## **LED** waterproof light fitting

**Technical sheet** 

MODUS PL 5000, wide body 1275mm, LED 840, body PE, opal PC cover, IP65, driver 1400mA

Code: PL5000M2W4ND EAN: 8596099000981

This product contains a light source with energy efficiency class C