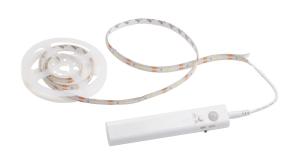

## STRIO 4xAAA NOT INCL.

STRIO led strip with sensor. Light source 29 SMD LED, not replaceable. 2001m. Light 100%, off. Power supply 4 x AAA. Body made of ABS plastic. White. Battery case 140 x 27 x 15 mm. Hanging packing.

| 4xAAA NOT INCL. |      |    |                |
|-----------------|------|----|----------------|
| PRODUCT CODE    | CODE | KG | PRODUCT FAMILY |
| 9630007         |      |    | STRIO          |