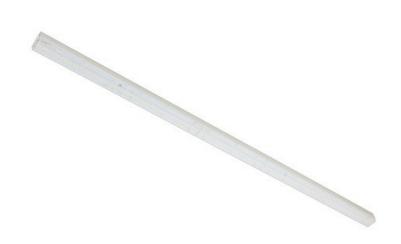

# **Technical sheet**

LED linear fitting with optics

MODUS TOP6000, lenght 1415mm, LED 840, optic extra wide beam 90, no dimmable

Code: TOP6000L4CEW/ND EAN: 8596099039950

This product contains a light source with energy efficiency class C, D

## Luminaire properties

| Product category:          | Batten luminaire | Effective luminous flux (lm): | 5800  |
|----------------------------|------------------|-------------------------------|-------|
| System power (W):          | 37               | Rated lifetime L80/B50 (h):   | 80000 |
| Degree of protection (IP): | IP20             | Color housing:                | White |
| Material:                  | Steel            | Light source included:        | Yes   |
| Made in Czech republic:    | Yes              |                               |       |

#### **Dimensions**

| Length (mm):       | 1415 | Width (mm):   | 46 |  |
|--------------------|------|---------------|----|--|
| Height/depth (mm): | 46   | Size version: | L  |  |
| Weight (kg):       | 2    |               |    |  |