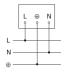

dual segments | Yes                      |
| Electronic scalability                        | No                       |

| Basic light level function | No                             |
|----------------------------|--------------------------------|
| Output                     | 42,6 W                         |
| Colour Rendering Index CRI | = 80                           |
| Optimum mounting height    | 2 m                            |
| Detection angle            | 180 °                          |
| Product category           | Sensor-switched LED floodlight |

## Sensor-switched LED floodlight

# **XLED ONE XL S**

white EAN 4007841 065270 Article number 065270



#### **Detection Zone**



Possible mounting height: 1,80 m - 3,00 m

Orange: radial Black: tangential

## Circuit diagram



#### **Dimension Drawing**