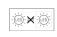

#### **Detection Zone**

Possible mounting height: 1,80 m - 3,00 m

Orange: radial Black: tangential