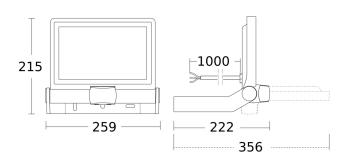

#### **Dimension Drawing**

### **Technical specifications**

| Dimensions (L x W x H)  | 222 x 259 x 215 mm             |
|-------------------------|--------------------------------|
| With lamp               | Yes, STEINEL LED system        |
| With motion detector    | Yes                            |
| Manufacturer's Warranty | 3 years                        |
| Settings via            | Potentiometers                 |
| Version                 | white                          |
| PU1, EAN                | 4007841065270                  |
| Application, place      | Outdoors                       |
| Application, room       | outdoors, courtyard & driveway |
| Installation site       | wall, ceiling                  |
| Installation            | Wall, Ceiling, Surface wiring  |
| Impact resistance       | IK03                           |
| IP-rating               | IP44                           |
| Protection class        | I                              |
| Ambient temperature     | from -20 up to 40 °C           |
| Housing material        | Aluminium                      |
| Cover material          | Glass transparent              |
|                         |                                |