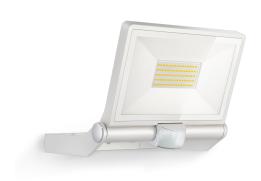

#### Sensor-switched LED floodlight

# **XLED ONE XL S**

EAN 4007841 065270 Article number 065270

long life LED 50.000 h

3000K warm-white

max. Ø 12 m

180° vertical

180° vertical

Subject to technical modifications

### **Function description**

Powerful illumination. Effective protection. The XLED ONE XL S wall and ceiling spot can be tilted through 180° and illuminates its surroundings with day-bright light. In numbers: 3000 K and 4200 lm from 42,6 W. With infrared sensor, 180° angle of coverage, 12 m reach, twilight setting (2-2000 lux) as well as time setting (8 s to 35 min). Protection class: IP44.

### **Technical specifications**

| Dimensions (L x W x H)  | 222 x 259 x 215 mm             |
|-------------------------|--------------------------------|
| With lamp               | Yes, STEINEL LED system        |
| With motion detector    | Yes                            |
| Manufacturer's Warranty | 3 years                        |
| Settings via            | Potentiometers                 |
| Version                 | white                          |
| PU1, EAN                | 4007841065270                  |
| Application, place      | Outdoors                       |
| Application, room       | outdoors, courtyard & driveway |
| Installation site       | wall, ceiling                  |
| Installation            | Wall, Ceiling, Surface wiring  |
| Impact resistance       | IK03                           |
| IP-rating               | IP44                           |
| Protection class        | I                              |
| Ambient temperature     | from -20 up to 40 °C           |
| Housing material        | Aluminium                      |
| Cover material          | Glass transparent              |
|                         |                                |