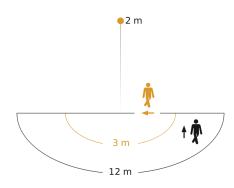

#### **Detection Zone**

Possible mounting height: 1,80 m - 3,00 m

Orange: radial Black: tangential