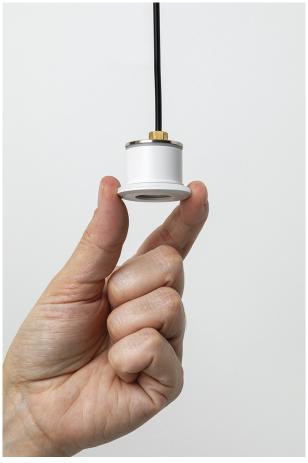

## MEGA - RECESSED DOWNLIGHT IP 65 - SQUARE LARGE

Round or square LED downlight for plaster and stonework, suitable for outdoor installation thanks to IP65 degree of protection. Aluminium body and satin glass diffuser. Thanks to its reduced depth, it is ideal for narrow spaces. Available in three finishes (white, chrome and matt nickel) and two gradations (3000K and 4000k). Remote LED driver supplied. Casting box as accessory to be ordered separately. IP68 linear connectors for moisture protection and anti-condensation linear joints are available, to be ordered separately.

#### Product features

Power:

Etim group: EG000027
Etim class: EC001744

Installation: Ceiling recessed

Material: Aluminium

Colour: White

Dimensions: 85 x 65 mm

Hole: 62mm