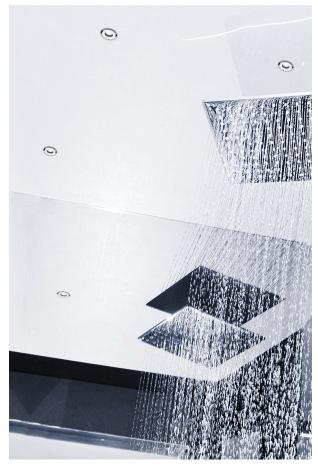

## MEGA - RECESSED DOWNLIGHT IP 65 - SQUARE LARGE

Round or square LED downlight for plaster and stonework, suitable for outdoor installation thanks to IP65 degree of protection. Aluminium body and satin glass diffuser. Thanks to its reduced depth, it is ideal for narrow spaces. Available in three finishes (white, chrome and matt nickel) and two gradations (3000K and 4000k). Remote LED driver supplied. Casting box as accessory to be ordered separately. IP68 linear connectors for moisture protection and anti-condensation linear joints are available, to be ordered separately.