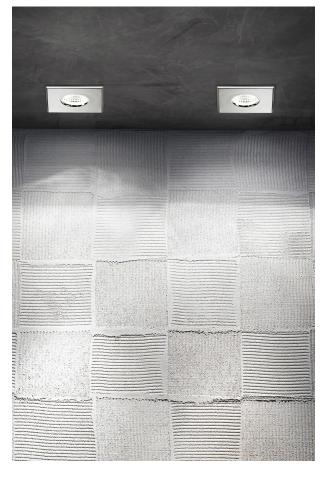

## MEGA - RECESSED DOWNLIGHT IP 65 - SQUARE LARGE

Round or square LED downlight for plaster and stonework, suitable for outdoor installation thanks to IP65 degree of protection. Aluminium body and satin glass diffuser. Thanks to its reduced depth, it is ideal for narrow spaces. Available in three finishes (white, chrome and matt nickel) and two gradations (3000K and 4000k). Remote LED driver supplied. Casting box as accessory to be ordered separately. IP68 linear connectors for moisture protection and anti-condensation linear joints are available, to be ordered separately.