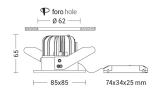

#### Product features

Power:

Etim group: EG000027
Etim class: EC001744

Installation: Ceiling recessed

Material: Aluminium

Colour: White

Dimensions: 85 x 65 mm

Hole: 62mm

Net weight: 0.3 kg

Lamp holder: OTHER

Source: LED

mA: 300

1x5W

Gradations: 4000K

Light emission: Direct

Nominal direct light beam: 450 lm