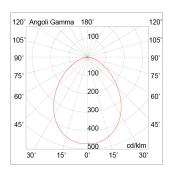

Net weight: 0.3 kg

Lamp holder: OTHER

Source: LED

mA: 300

1x5W

Gradations: 4000K

Light emission: Direct

Nominal direct light beam: 450 lm