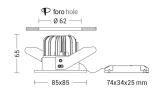

#### Product features

Lamp holder:

Etim group: EG000027
Etim class: EC001744

Installation: Ceiling recessed

Material: Aluminium

Colour: White

Dimensions: 85 x 65 mm

**OTHER** 

Hole: 62mm

Net weight: 0.3 kg

Source: LED

Power: 1x5W

mA: 300

Gradations: 3000K

Light emission: Direct

Nominal direct light beam: 425 lm