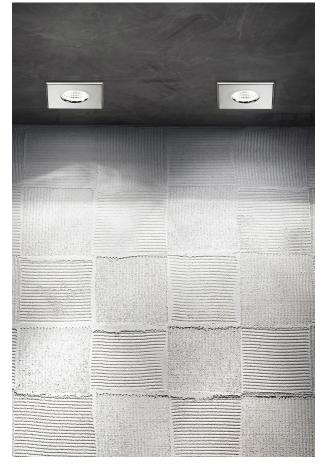

## MEGA - RECESSED DOWNLIGHT IP 65 - SQUARE LARGE

Round or square LED downlight for plaster and stonework, suitable for outdoor installation thanks to IP65 degree of protection. Aluminium body and satin glass diffuser. Thanks to its reduced depth, it is ideal for narrow spaces. Available in three finishes (white, chrome and matt nickel) and two gradations (3000K and 4000k). Remote LED driver supplied. Casting box as accessory to be ordered separately. IP68 linear connectors for moisture protection and anti-condensation linear joints are available, to be ordered separately.