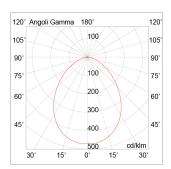

Hole: 62mm

Net weight: 0.3 kg

Source: LED

Power: 1x5W

mA: 300

Gradations: 3000K

Light emission: Direct

Nominal direct light beam: 425 lm