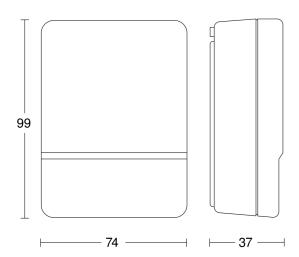

## **Dimension Drawing**

## **Technical specifications**

| Туре                                                 | Photo-cell controller |
|------------------------------------------------------|-----------------------|
| Dimensions (L x W x H)                               | 37 x 74 x 99 mm       |
| Mains power supply                                   | 230 – 240 V / 50 Hz   |
| Power consumption                                    | 0,8 W                 |
| Sensor Technology                                    | Light sensor          |
| Application, place                                   | Outdoors              |
| Installation site                                    | wall                  |
| Installation                                         | Surface wiring        |
| Twilight setting TEACH                               | Yes                   |
| Twilight setting                                     | 2 – 30 lx             |
| Switching output 1, resistive                        | 1000 W                |
| Switching output 1, number of LEDs fluorescent lamps | 4 pcs.                |
| Fluorescent lamps, uncorrected                       | 500 VA                |
| Capacitive load in μF                                | 88 μF                 |