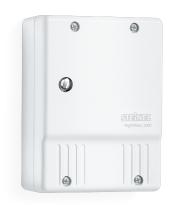

### Photo-cell controller

# NightMatic 2000

white EAN 4007841 550417 Article number 550417

Automatic illumination. Photo-electric lighting controller NightMatic 2000, for controlling lighting systems for building fronts, properties, shop windows etc., automatically switches light 'ON' at dusk automatically 'OFF' again at dawn.