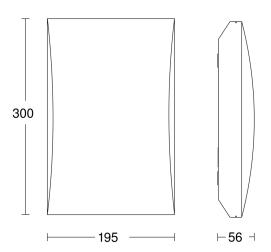

#### **Technical specifications**

| Dimensions (L x W x H)                        | 195 x 300 x 53 mm        |
|-----------------------------------------------|--------------------------|
| Mains power supply                            | 230 – 240 V / 50 – 60 Hz |
| Sensor Technology                             | Light sensor             |
| Output                                        | 4,5 W                    |
| Interconnection                               | No                       |
| Luminous flux                                 | 350 lm                   |
| Colour temperature                            | 3000 K                   |
| Colour variation LED                          | SDCM3                    |
| Colour Rendering Index CRI                    | 80-89                    |
| With lamp                                     | Yes, STEINEL LED system  |
| Lamp                                          | LED cannot be replaced   |
| LED life expectancy (max. °C)                 | 50000 h                  |
| Drop in luminous flux in accordance with LM80 | L70B10                   |
| Base                                          | without                  |
| LED cooling system                            | Passive Thermo Control   |

### **Dimension Drawing**