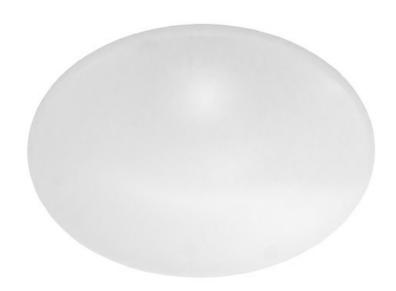

Surface LED fitting with plastic cover - IP44 Light fitting BRSB 8x12 LED 840, opal PMMA cover, 480mm, IP44

Code: BRSB4KO480V3/ND **EAN:** 8595073793321

This product contains a light source with energy efficiency class C

## **Luminaire properties**

| Product category:              | Ceiling / wall luminaires | Effective luminous flux (lm):  | 3600  |
|--------------------------------|---------------------------|--------------------------------|-------|
| System power (W):              | 34                        | Luminaire efficacy (lm/W):     | 106   |
| Rated lifetime L80/B50 (h):    | 80000                     | Degree of protection (IP):     | IP44  |
| Color housing:                 | White                     | Material housing:              | Steel |
| Light source included:         | Yes                       |                                |       |
| Suitable for wall mounting:    | Yes                       |                                |       |
| Suitable for surface mounting: | Yes                       | Suitable for ceiling mounting: | Yes   |
| Made in Czech republic:        | Yes                       |                                |       |

## **Optical system**

| Optical system: | КО        | Light outlet:   | Direct        |
|-----------------|-----------|-----------------|---------------|
| Light sharing:  | Symmetric | Material cover: | Plastic, opal |