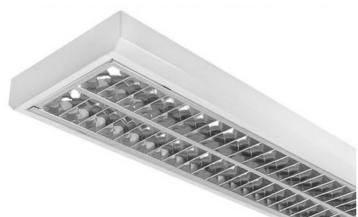

# **Technical sheet**

Surface louvre fitting MODUS LLX 2x35 W T5, al.double parabola,el.ballast

Code: LLX235ALDP EAN: 8595073723625

# **Optical system**

| Optical system:            | ALDP       | Light outlet:  | Direct    |
|----------------------------|------------|----------------|-----------|
| Type of grid:              | High-gloss | Light sharing: | Symmetric |
| Fit for monitor workplace: | Yes        |                |           |

#### **Dimensions**

| Length (mm):       | 1510 | Width (mm):   | 238 |
|--------------------|------|---------------|-----|
| Height/depth (mm): | 65   | Size version: | L   |
| Weight (kg):       | 6,6  |               |     |