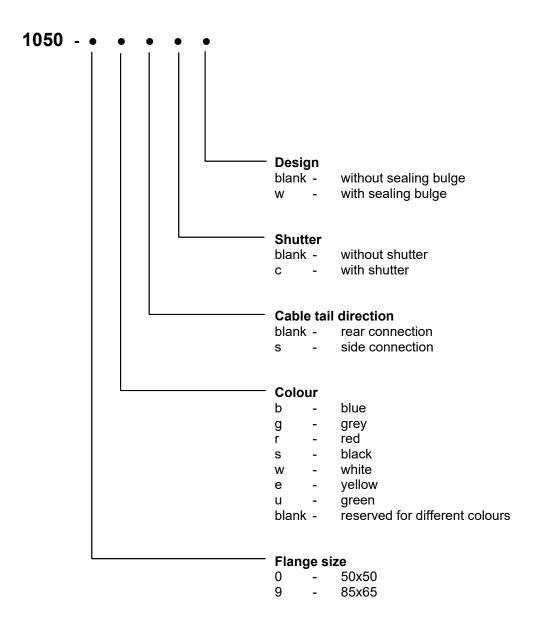

# Typecode for Serie 1050 (one piece design):

# Product: Socket-outlets for appliances with side earthing contacts

Type designation:
Rating:

Trademark:

1050...

PCE / ELCEE / METECEE

Rated voltage: AC 250 V

Rated current: 16 A

IP 54, screwed contacts
without sealing bulge
for fixed application
see typecode

1050...w

PCE / ELCEE / METECEE

Rated voltage. AC 250 v Rated current: 16 A IP 54, screwed contacts with sealing bulge for portable application

see typecode

Certificate No.: 43-196-09

Date: 2022 03 01 Page 3 of 3