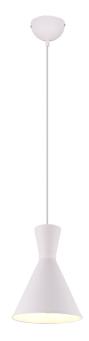

# **ENZO - R30781031**

excl. 1x E27 · max. 28W

- Ceiling mounting
- IP20
- Lamp(s) not included
- Adjustable in height

## **Material construction**

Metal · White mat Metal · White mat

## **Product dimensions**

Height: 150cm Diameter: 20cm Weight: 0,715kg