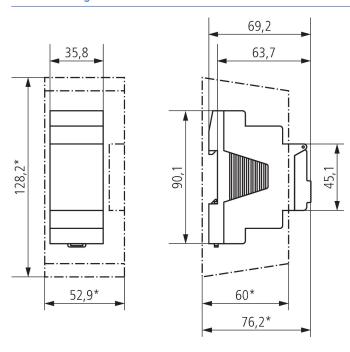

601 top                                                 |
|---------------------------------|------------------------------------------------------------------|
| Keyboards                       | 4 touch buttons                                                  |
| Housing and insulation material | High-temperature resistant, self-<br>extinguishing thermoplastic |
| Type of protection              | IP 20                                                            |
| Protection class                | II according to EN 60 730-1                                      |
| Ambient temperature             | -30°C 55°C                                                       |
|                                 |                                                                  |

### Scale drawings



#### Accessories

Wall mounting kit 35 mm Item no.: 9070064



Front panel kit Item no.: 9070001