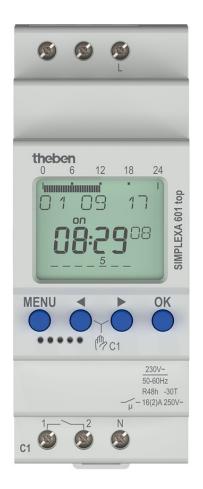

### SIMPLEXA 601 top

Item no.: 6010130

### Description

- Digital time switch with weekly program
- 1 channel
- Screw terminals (4 mm²)
- 42 memory locations
- 48 hours power reserve (rechargeable)
- ON-OFF switching times
- Permanent ON/OFF switching
- Automatic summer/winter time changeover
- PIN coding
- Circuit preselection

#### Technical data

|                    | SIMPLEXA 601 top |
|--------------------|------------------|
| Operating voltage  | 230 V AC         |
| Frequency          | 50 - 60 Hz       |
| Width              | 2 modules        |
| Installation type  | DIN rail         |
| Type of contact    | NO contact       |
| Opening width      | < 3 mm (µ)       |
| Program            | Weekly program   |
| Program functions  | EIN-AUS          |
| Number of channels | 1                |
|                    | -                |

|                                                      | SIMPLEXA 601 top |
|------------------------------------------------------|------------------|
| Number of memory locations                           | 42               |
| Power reserve                                        | 6 years          |
| Switching capacity at 250 V AC, $\cos \varphi$ = 1   | 16 A             |
| Switching capacity at 250 V AC, $\cos \varphi$ = 0,6 | 2 A              |
| Incandescent/halogen lamp load                       | 2600 W           |
| LED lamp < 2 W                                       | 30 W             |
| LED lamp 2-8 W                                       | 300 W            |
| LED lamp > 8 W                                       | 300 W            |

#### Technical data

|                          | SIMPLEXA 601 top          |
|--------------------------|---------------------------|
| Shortest switching times | 1 min                     |
| Time accuracy at 25 °C   | ≤ ± 0.5 s/day (quartz)    |
| Time basis               | Quartz                    |
| Stand-by consumption     | ~0.55 W                   |
| Type of connection       | Screw terminals           |
| Display                  | LCD-Anzeige mit Textzeile |

|                                 | SIMPLEXA 601 top                                                 |
|---------------------------------|------------------------------------------------------------------|
| Keyboards                       | 4 touch buttons                                                  |
| Housing and insulation material | High-temperature resistant, self-<br>extinguishing thermoplastic |
| Type of protection              | IP 20                                                            |
| Protection class                | II according to EN 60 730-1                                      |
| Ambient temperature             | -30°C 55°C                                                       |
|                                 |                                                                  |